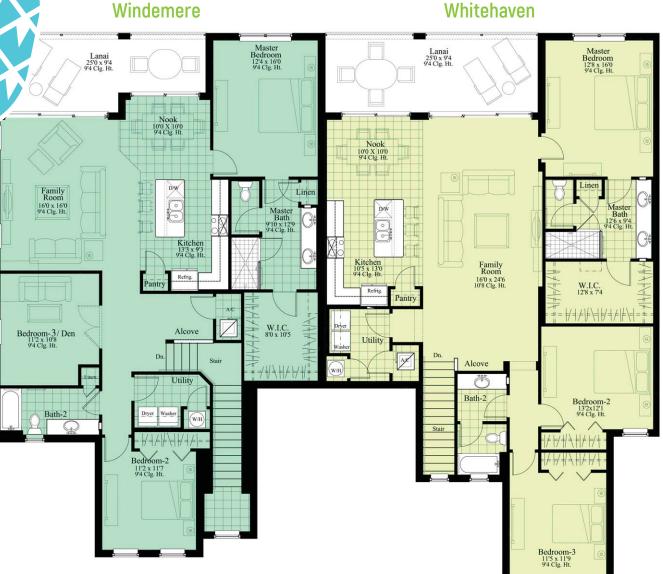

## **2ND FLOOR**

## **WINDEMERE**

| Total Living Area |       |
|-------------------|-------|
| Lanai             |       |
| Garage            | 231   |
| Covered Entry     |       |
| Total Area        | 2,124 |

## WHITEHAVEN

| Total Living Area | 1,725 |
|-------------------|-------|
| Lanai             | 232   |
| Garage            |       |
| Covered Entry     | 58    |
| Total Area        | 2,387 |